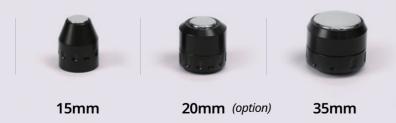

## **TECHNICAL SPECIFICATION**

| Air pressure(bar) | 1~5 bar (0.1step)  |
|-------------------|--------------------|
| Frequency         | 1~16Hz (1step)     |
| Head              | 15mm, 20mm, 35mm   |
| Dimension(mm)     | W385 x D450 x H980 |
| Weight            | 40kg               |