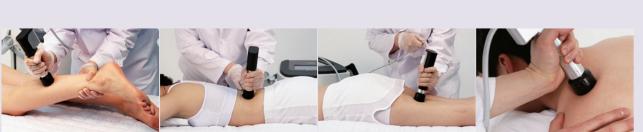

## EXTRACORPOREAL SHOCKWAVE THERAPY

Weighty bullet is accelerated by air pressure to transmit kinetic energy to the head.

And kinetic energy is converted to shockwave in the head and spread radially from the contact area with the skin inside the body.

## **PHYSIOTHERAPY**

Calcification breaking
Tendons, Muscle pain relieving
Revascularization promoting
Calcareous removing
Prostatitis care

十