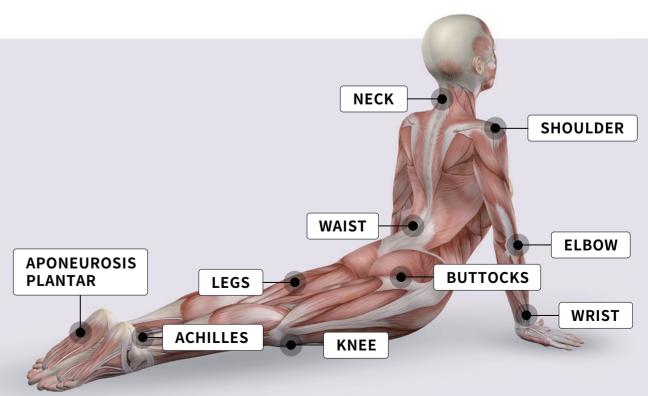

---------|
| Frequency         | 1~16Hz (1step)     |
| Head              | 15mm, 20mm, 35mm   |
| Dimension(mm)     | W385 x D450 x H980 |
| Weight            | 40kg               |







Rm.205~207, Woolim e-biz center II, 12, Digital-ro 33-gil, Guro-gu, Seoul, Korea [08377]
TEL. 02-871-0657 FAX. 02-871-0658 URL. www.k1med.co.kr E-MAIL. sand812@k1med.com



## EXTRACORPOREAL SHOCKWAVE THERAPY

Weighty bullet is accelerated by air pressure to transmit kinetic energy to the head.

And kinetic energy is converted to shockwave in the head and spread radially from the contact area with the skin inside the body.



## **PHYSIOTHERAPY**

Calcification breaking
Tendons, Muscle pain relieving
Revascularization promoting
Calcareous removing
Prostatitis care







十

## **COMBOWAVE INDICATION**