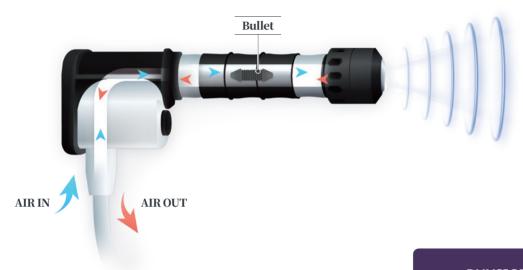

## EXTRACORPOREAL SHOCKWAVE THERAPY

Weighty bullet is accelerated by air pressure to transmit kinetic energy to the head.

And kinetic energy is converted to shockwave in the head and spread radially from the contact area with the skin inside the body.