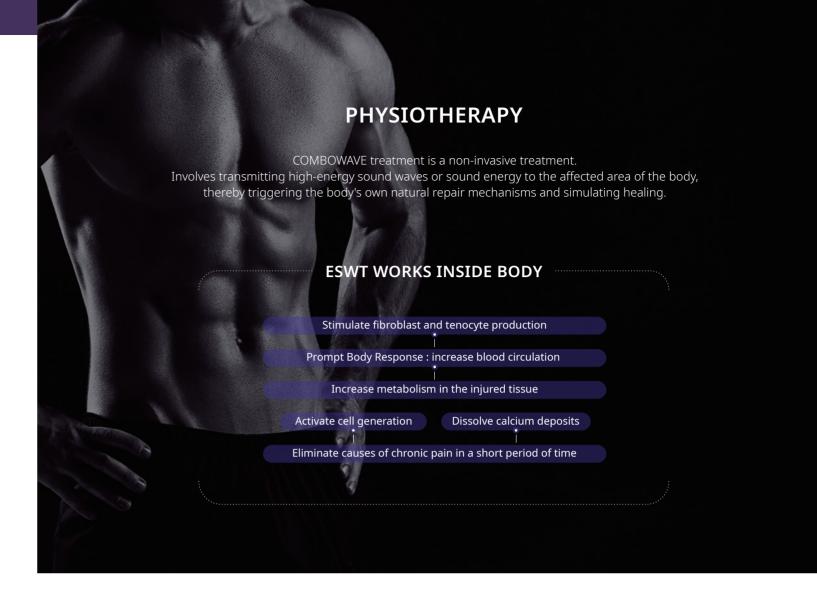

## EXTRACORPOREAL SHOCKWAVE THERAPY

Weighty bullet is accelerated by air pressure to transmit kinetic energy to the head.

And kinetic energy is converted to shockwave in the head and spread radially from the contact area with the skin inside the body.

## **PHYSIOTHERAPY**

Calcification breaking
Tendons, Muscle pain relieving
Revascularization promoting
Calcareous removing
Prostatitis care

十