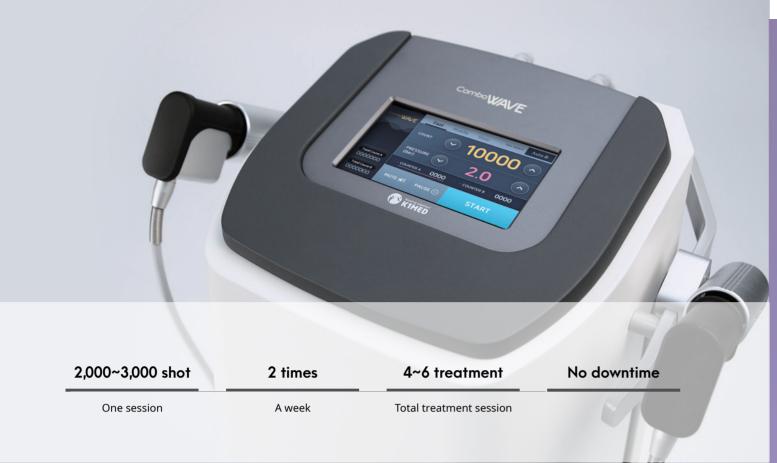

## **TECHNICAL SPECIFICATION**

| Air pressure(bar) | 1~5 bar (0.1step)  |
|-------------------|--------------------|
| Frequency         | 1~16Hz (1step)     |
| Head              | 15mm, 20mm, 35mm   |
| Dimension(mm)     | W385 x D450 x H980 |
| Weight            | 40kg               |